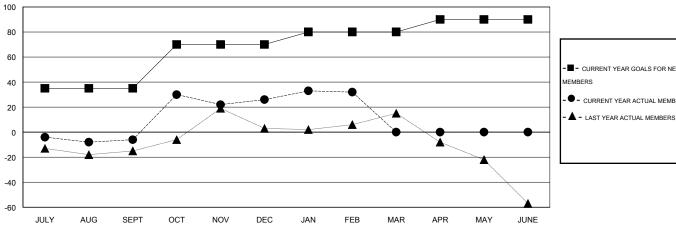

## **LOCATION MASSACHUSETTS**

 $\mathsf{GMT}\;\mathsf{CA}\;1$ 

| Clubs                 |                  |                     |                            | Members                     |                       |                    |                            |                              |                             |
|-----------------------|------------------|---------------------|----------------------------|-----------------------------|-----------------------|--------------------|----------------------------|------------------------------|-----------------------------|
| RESULTS FOR 2013-2014 |                  |                     |                            |                             | RESULTS FOR 2013-2014 |                    |                            |                              |                             |
| QUARTER               | NEW CLUB<br>GOAL | ACTUAL NEW<br>CLUBS | ACTUAL<br>DROPPED<br>CLUBS | ACTUAL NET<br>GAIN/<br>LOSS | QUARTER               | NEW MEMBER<br>GOAL | ACTUAL TOTAL MEMBERS ADDED | ACTUAL<br>DROPPED<br>MEMBERS | ACTUAL NET<br>GAIN/<br>LOSS |
| JULY/AUG/SEPT         | 1                | 0                   | 0                          | 0                           | JULY/AUG/SEPT         | 35                 | 18                         | 24                           | -6                          |
| OCT/NOV/DEC           | 1                | 0                   | 0                          | 0                           | OCT/NOV/DEC           | 35                 | 76                         | 44                           | 32                          |
| JAN/FEB/MAR           | 0                | 0                   | 0                          | 0                           | JAN/FEB/MAR           | 10                 | 11                         | 5                            | 6                           |
| APR/MAY/JUNE          | 0                | 0                   | 0                          | 0                           | APR/MAY/JUNE          | 10                 | 0                          | 0                            | 0                           |

| - CURRE | ENT YEAR GOALS FOR NEW |
|---------|------------------------|
| MEMBERS |                        |

- CURRENT YEAR ACTUAL MEMBERS

| DROPPED CLUBS: 0 | 21<br>NI |
|------------------|----------|
| DROPPED MEMBERS  |          |
| DECEASED 11      | CL       |
| CLUB CANCELLED 0 | AS       |
| OTHER 62         | _        |
| TOTAL 73         |          |